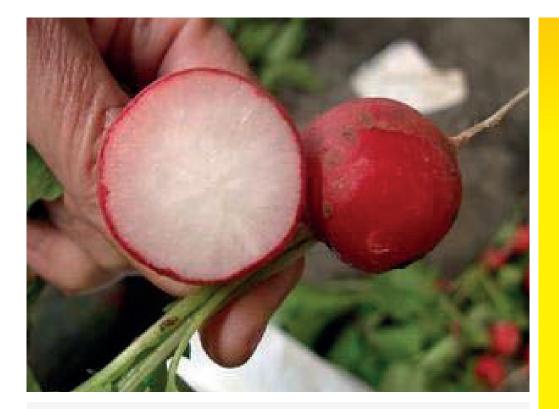

## **Hybrid Radish**

- Compact upright tops
- High quality and reliability
- Very uniform round bulbs
- Easy to harvest
- Very bright red colour
- Early maturity; 3 4 days quicker than standard

For further information consult your local distributor, nursery or Terranova Seeds representative.